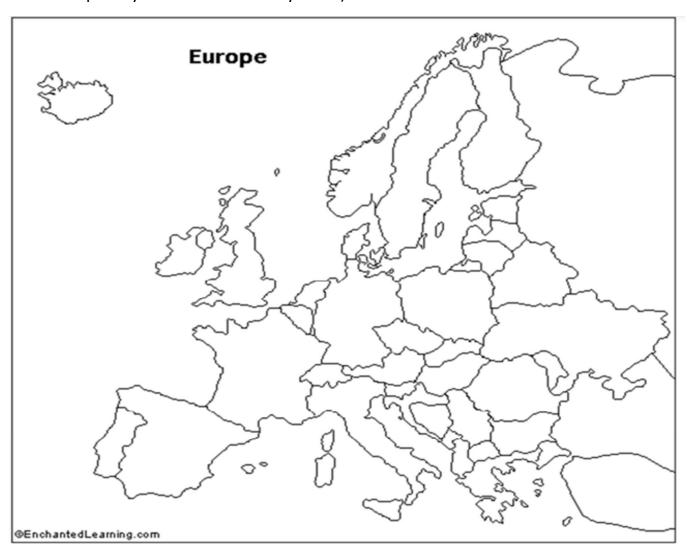

A Political Map shows states and national boundaries, capitals and major cities. For Europe's political map find and color the following countries: France, Germany, Italy, Russia, Spain, Ukraine, and the United Kingdom. (You must create a key below. Do NOT label the countries on the map. Only use color to identify each.)

## Key:

| France | Italy          | Germany |
|--------|----------------|---------|
| Spain  | Ukraine        | Italy   |
| Russia | United Kingdom |         |

A Physical Map shows the geographic features of an area-mountains, rivers, oceans, etc. will be labeled on a physical map. Usually, the borders of countries are not displayed. Find, label, come up with a symbol and color the following physical features of Europe: The Danube River, The Rhine River, English Channel, Mediterranean Sea, European Plain, the Alps (mountains), Pyrenees (mountains), Ural Mountains, and Iberian Peninsula.