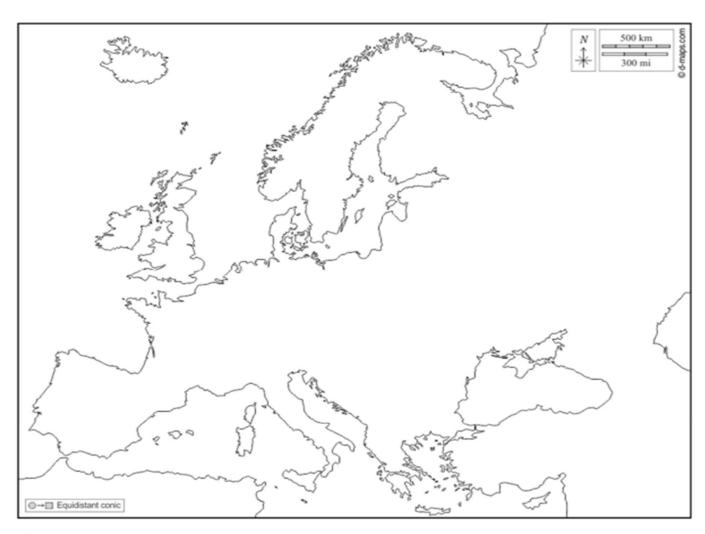

## Key:

| France | Italy          | Germany |
|--------|----------------|---------|
| Spain  | Ukraine        | Italy   |
| Russia | United Kingdom |         |

A Physical Map shows the geographic features of an area-mountains, rivers, oceans, etc. will be labeled on a physical map. Usually, the borders of countries are not displayed. Find, label, come up with a symbol and color the following physical features of Europe: The Danube River, The Rhine River, English Channel, Mediterranean Sea, European Plain, the Alps (mountains), Pyrenees (mountains), Ural Mountains, and Iberian Peninsula.

## Key:

(Bodies of water)

Danube River Rhine River English Channel

Mediterranean Sea

(Landforms)

Alps Mountains Pyrenees Mountains Ural Mountains

European Plain Iberian Peninsula